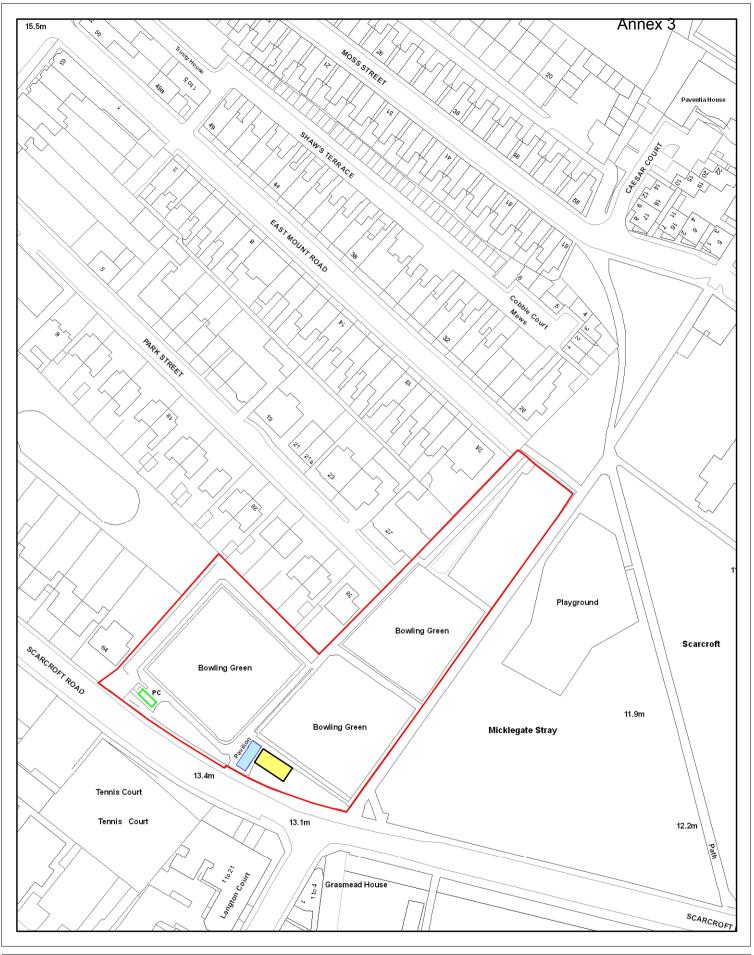

|                   | Scarcroft Green Bowling Club                                                                                                                                                                                                                                               | W E<br>S                  |
|-------------------|----------------------------------------------------------------------------------------------------------------------------------------------------------------------------------------------------------------------------------------------------------------------------|---------------------------|
| •                 | SCALE 1:1,250 DRAWN BY: GR                                                                                                                                                                                                                                                 | DATE: 13/05/2011          |
| Property Services | Originating Group:<br>Property Services                                                                                                                                                                                                                                    | Drawing No.<br>E00796_B13 |
|                   | Reproduced from the Ordnance Survey with the permission of the Controller of Her Majesty's Stationery Office © Crown copyright.<br>Unauthorised reproduction infringes Crown copyright and may lead to prosecution or civil proceedings.<br>City of York Council 100020818 |                           |